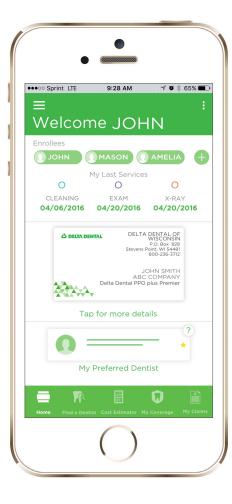

### mobile ID card

Email your ID card to plan dependents from your phone, or easily save it to your device for quick access, including Apple Passbook and Google Wallet.

#### my coverage and my claims

View information on your dental plan and coverage details, and check the status of claims for you and your dependents. Easily add your dependents to your account so you can access the whole family's coverage in one spot.

### find a dentist

It's easy to find an in-network dentist near you. Search and compare dental offices to find one that suits your needs. Save your family's preferred dentists to your account for easy access.